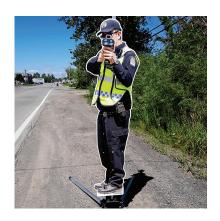

# > Police Officer Silhouette

### > Specifications

Cutout placed on side of the road, representing a life-size police officer in radar operation.

- Foldable 1/8 in thick aluminum panel with anti-graffiti Print Armor™ Treatment
- Dimensions:
  - Deployed 1800 x 537 mm (70 3/4 x 21 1/8 in)
  - Folded 900 x 537 mm (35 3/8 x 21 1/8 in)
- Installation options :
  - Mobile, foldable and self-supporting Base KANS-0214 (recommended)
  - Existing posts (i.e. streetlights), with adjustable padlock KANS-0215
- · Anti-theft, stainless steel hardware