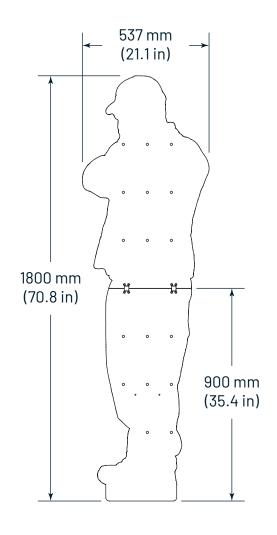

### > Specifications

Cutout placed on side of the road, representing a life-size police officer in radar operation.

- Foldable 1/8 in thick aluminum panel with anti-graffiti Print Armor™ Treatment
- Dimensions:
  - Deployed 1800 x 537 mm (70 3/4 x 21 1/8 in)
  - Folded 900 x 537 mm (35 3/8 x 21 1/8 in)
- Installation options :
  - Mobile, foldable and self-supporting Base KANS-0214 (recommended)
  - Existing posts (i.e. streetlights), with adjustable padlock KANS-0215
- · Anti-theft, stainless steel hardware