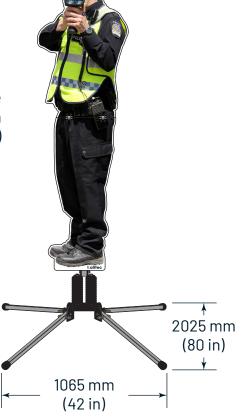

#### Installation

Police Officer Silhouette 1800 mm high (900 mm when folded)

Self-Supporting Base KANS-0214

### > Specifications

Cutout placed on side of the road, representing a life-size police officer in radar operation.

- Foldable 1/8 in thick aluminum panel with anti-graffiti Print Armor™ Treatment
- Dimensions:
  - Deployed 1800 x 537 mm (70 3/4 x 21 1/8 in)
  - Folded 900 x 537 mm (35 3/8 x 21 1/8 in)
- Installation options :
  - Mobile, foldable and self-supporting Base KANS-0214 (recommended)
  - Existing posts (i.e. streetlights), with adjustable padlock KANS-0215
- · Anti-theft, stainless steel hardware