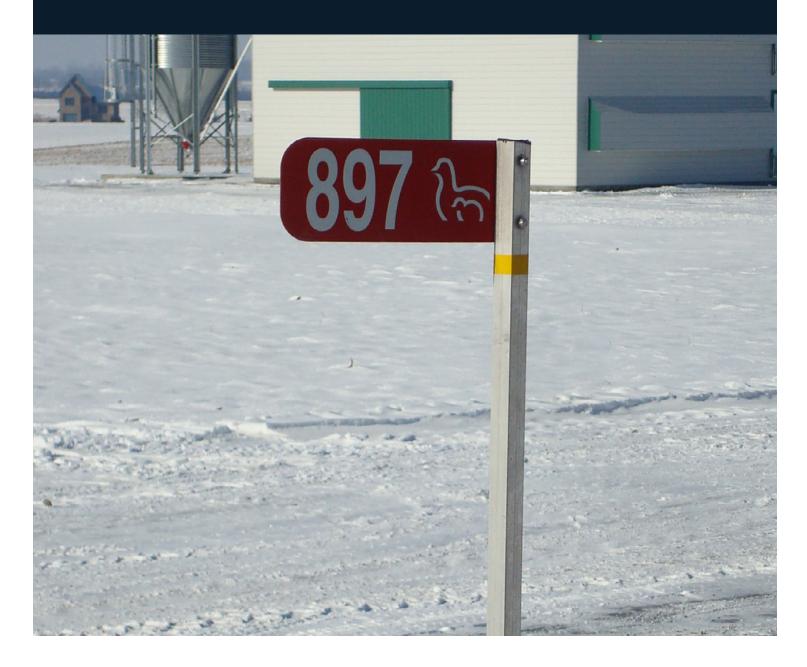

# Civic address

Kalitec civic address bollards enhance the safety of your municipality by allowing emergency vehicles to quickly locate entrances away from the road.

# **Constant visibility**

The reflectivity of the digits provides visibility day or night.

#### > PERFORMANCE MODEL

Our civic address bollard is a flagship product thanks to its conception, design, durability and high-end materials, making it the best on the market.

| Panel         | Panel painted in polyester powder composed of two aluminum plates welded by points and fixed to the post with rivets designed by a goldsmith. |
|---------------|-----------------------------------------------------------------------------------------------------------------------------------------------|
| Print         | Laser cut 3M prismatic high intensity grade vinyl numbers.                                                                                    |
| Post          | 1500 mm (5 ft) square post made of aluminum and painted in polyester powder.                                                                  |
| Installation  | Easy planting with separate anchoring ensuring a constant height of the bollards.                                                             |
| Other options | Possibility of enlarging the surface of the panel if necessary.                                                                               |