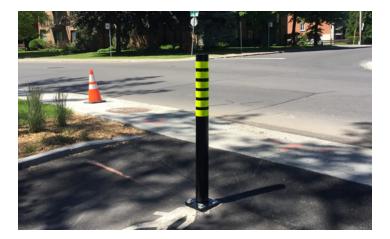

### > RIGID BOLLARD

- → Available in diameters ranging from 50 to 200mm.
- → Easy to install in all situations with the possibility of using Kalifix<sup>™</sup> technology.