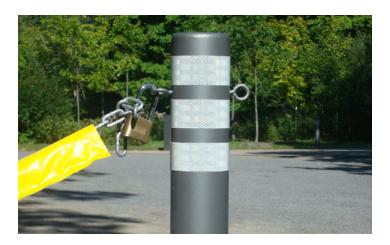

### > REMOVABLE BOLLARD

- → Secures access to the trail while allowing certain vehicles to pass.
- $\rightarrow$  Installs quickly and locks with a simple padlock.
- $\rightarrow$  Made in Quebec.