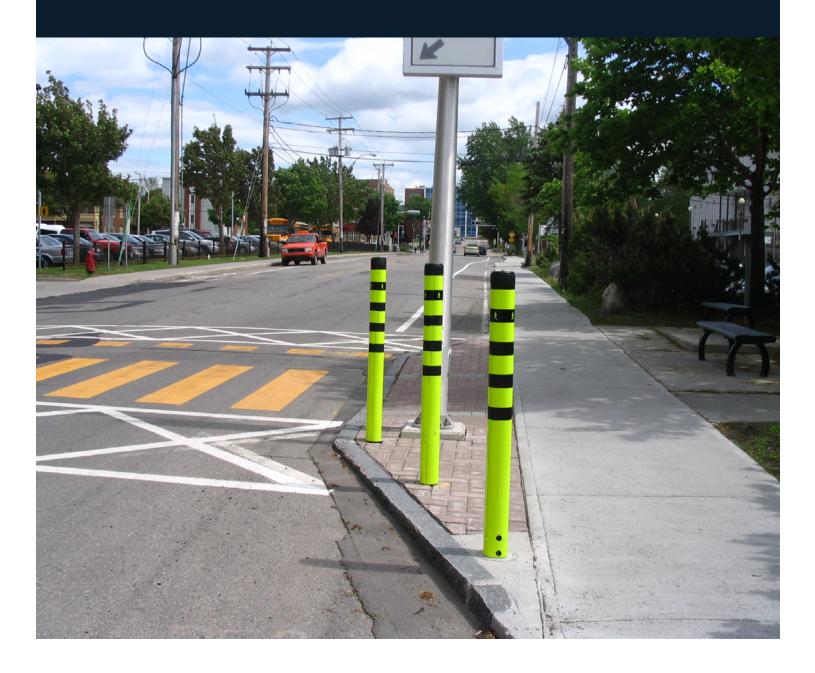

# BOLLARDS

Kalitec bollards prevent vehicle access in specific areas such as bike paths, pedestrian areas and more. They are both resistant and highly visible, thus increasing safety.

### > RIGID BOLLARD

- → Available in diameters ranging from 50 to 200mm.
- → Easy to install in all situations with the possibility of using Kalifix<sup>™</sup> technology.