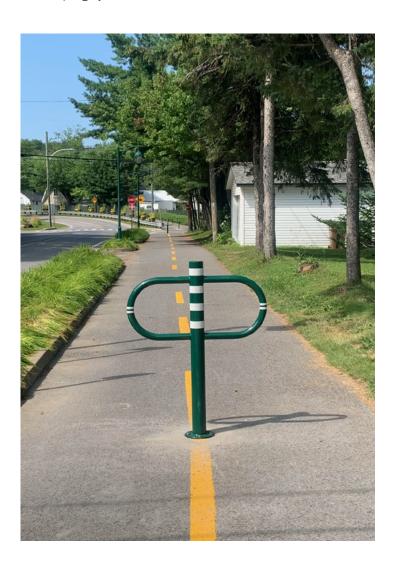

# **CHICANES AND BARRIERS**

The Kalitec chicanes make it possible to secure the entrance to the trails and drastically reduce the speed of its users.

#### > CHICANES AND MODULAR BARRIERS

- → 100% customizable.
- → Manufactured with aluminum.
- → Equipped with a simple locking system that allows the passage to be quickly opened to emergency vehicles.
- → Can be installed on a wooden structure or using our anchor plug systems.