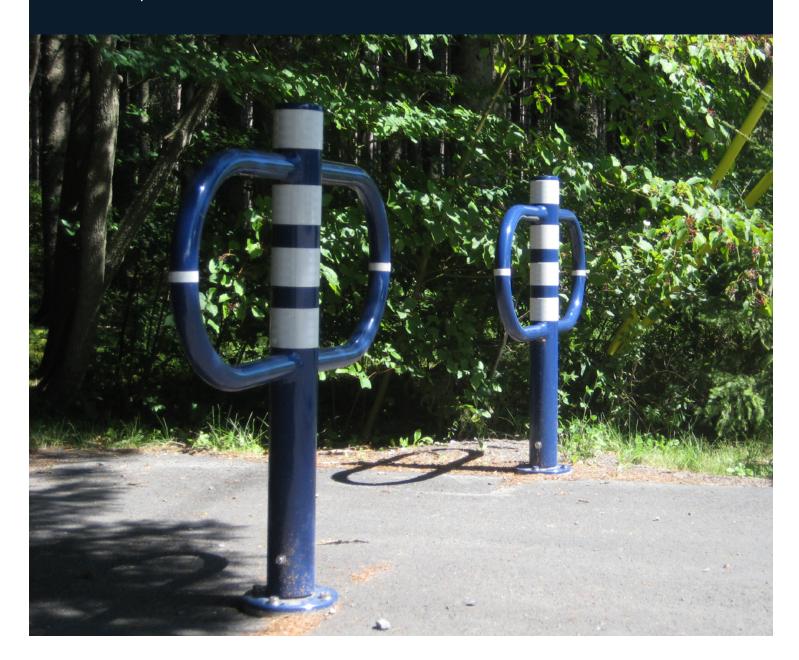

# **CHICANES AND BARRIERS**

The Kalitec chicanes make it possible to secure the entrance to the trails and drastically reduce the speed of its users.

#### > CHICANES AND MODULAR BARRIERS

- → 100% customizable.
- → Manufactured with aluminum.
- → Equipped with a simple locking system that allows the passage to be quickly opened to emergency vehicles.
- → Can be installed on a wooden structure or using our anchor plug systems.