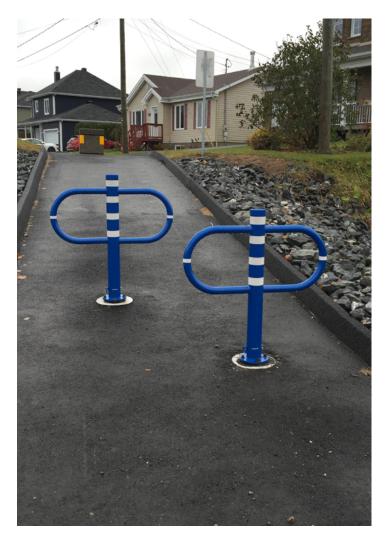

# **CHICANES AND BARRIERS**

The Kalitec chicanes make it possible to secure the entrance to the trails and drastically reduce the speed of its users.

#### > CHICANES AND MODULAR BARRIERS

- → 100% customizable.
- → Manufactured with aluminum.
- → Equipped with a simple locking system that allows the passage to be quickly opened to emergency vehicles.
- → Can be installed on a wooden structure or using our anchor plug systems.