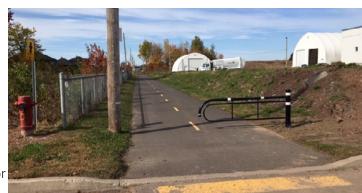

# **CHICANES AND BARRIERS**

The Kalitec chicanes make it possible to secure the entrance to the trails and drastically reduce the speed of its users.

#### > CHICANES AND MODULAR BARRIERS

- → 100% customizable.
- → Manufactured with aluminum.
- → Equipped with a simple locking system that allows the passage to be quickly opened to emergency vehicles.
- → Can be installed on a wooden structure or using our anchor plug systems.