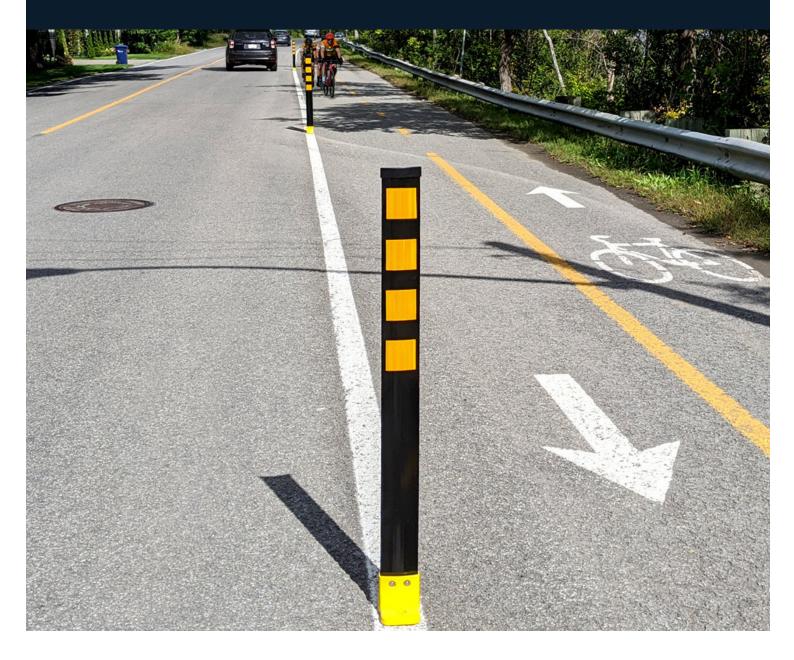

# **DELINEATORS AND FLEXIBLE MARKERS :**

Steel-Flex Technology ®

### **STEEL-FLEX® BENEFITS**

#### Safety

Bends easily and straightens immediately to prevent vehicle damages and potential injury.  $\sim$ 

### Visibility

Features non-fading reflective vinyl strips for better visibility at all times.

Durability

Designed in anti-corrosion steel able to withstand more than 1500 impacts and guaranteed for 10 years.

#### VERSATILE AND CUSTOMIZABLE

- → Accentuate existing road signs, define bike paths, or create safety corridors near crosswalks.
- $\rightarrow$  Display appropriate indications according to each application and can be installed on every type of ground.

### STEEL-FLEX – INSTALLATION ON PAVEMENT

For bicycle roads and pedestrian corridors

> STEEL-FLEX – INSTALLATION IN THE GROUND For road works