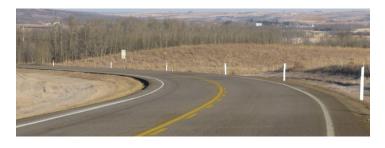

#### > OPTION : FLEXIBLE DELINEATOR

To remind drivers' of the speed limit and slow down vehicle traffic by the effect of road narrowing.