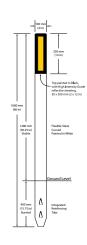

### STEEL-FLEX – INSTALLATION ON PAVEMENT

For bicycle roads and pedestrian corridors

> STEEL-FLEX – INSTALLATION IN THE GROUND For road works

#### > OPTION : FLEXIBLE DELINEATOR

To remind drivers' of the speed limit and slow down vehicle traffic by the effect of road narrowing.