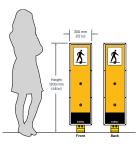

### STEEL-FLEX – INSTALLATION ON PAVEMENT

For bicycle roads and pedestrian corridors

> STEEL-FLEX – INSTALLATION IN THE GROUND For road works