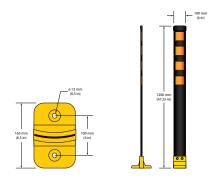

### Visibility

Features non-fading reflective vinyl strips for better visibility at all times.

Durability

Designed in anti-corrosion steel able to withstand more than 1500 impacts and guaranteed for 10 years.