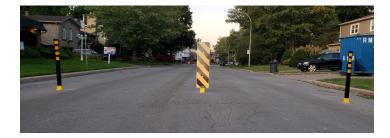

#### VERSATILE AND CUSTOMIZABLE

- → Accentuate existing road signs, define bike paths, or create safety corridors near crosswalks.
- $\rightarrow$  Display appropriate indications according to each application and can be installed on every type of ground.

### STEEL-FLEX – INSTALLATION ON PAVEMENT

For bicycle roads and pedestrian corridors

> STEEL-FLEX – INSTALLATION IN THE GROUND For road works