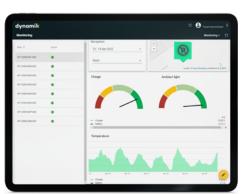

#### **HOW IT WORKS**

#### Control

Remote and in real time or based on a defined schedule

#### **Notifications**

By email in the event of a system fault (e.g. low battery)

#### **Statistics**

On system performance:

- Use of infrastructure
- Charging solar panels
- Battery voltage
- Temperature
- Ambient light