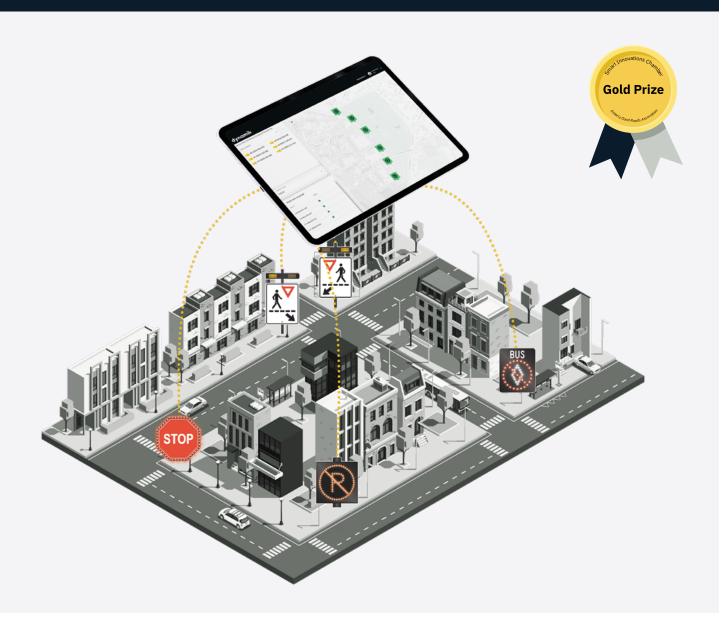

# Dynamik™

Dynamik™ is an intelligent control platform allowing the remote management of dynamic signage infrastructures.

#### **HOW IT WORKS**

#### Control

Remote and in real time or based on a defined schedule

## **Examples of uses:**

Kali-Park™ no-parking lights Control the display of no-parking hours remotely.

Kali-Flash illuminated pedestrian crossings Receive statistics on the number of activations and notifications in the event of a breakdown.

Kali-Flow™ reserved lane lights Control the display of reserved lanes remotely.

Several hundred connected infrastructures!