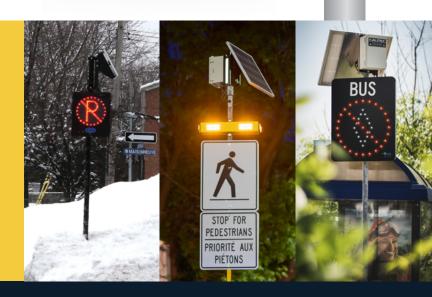

## **Examples of uses:**

Kali-Park™ no-parking lights Control the display of no-parking hours remotely.

Kali-Flash illuminated pedestrian crossings Receive statistics on the number of activations and notifications in the event of a breakdown.

Kali-Flow™ reserved lane lights Control the display of reserved lanes remotely.

Several hundred connected infrastructures!