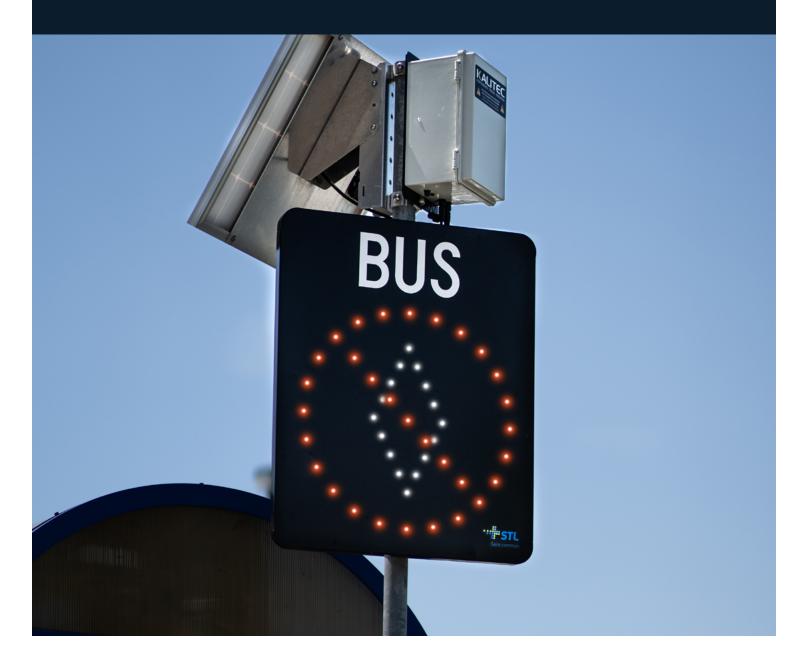

## **SMART SIGNAGE:**

Kali-Flow™

Kali-Flow™ is an emergency signage for priority lanes that optimizes responsiveness in emergency situations and facilitates the work of first responders.

### **Optimal visibility**

Equipped with light beams that are visible from afar and a sensor allowing a progressive adjustment according to the ambient lighting.

#### **Guaranteed durability**

Made with a waterproof casing and ultra-robust aluminum resistant to impacts or bad weather to operate year-round in any climate.

### More than a hundred panels installed in Canada!

Kali-Flow<sup>™</sup> panels were chosen for priority lane projects on Boul. Corbusier in Laval (STL) and for the SRB Pie-IX in Montreal (STM).