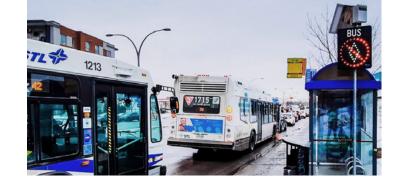

### More than a hundred panels installed in Canada!

Kali-Flow<sup>™</sup> panels were chosen for priority lane projects on Boul. Corbusier in Laval (STL) and for the SRB Pie-IX in Montreal (STM).