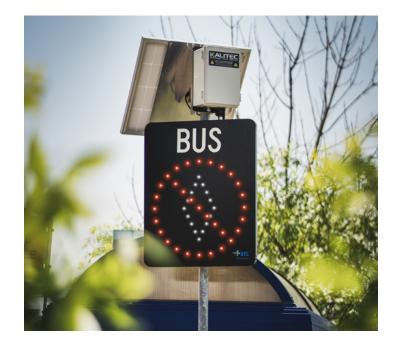

## **SMART SIGNAGE:**

Kali-Flow™

Kali-Flow™ is an emergency signage for priority lanes that optimizes responsiveness in emergency situations and facilitates the work of first responders.

### **Optimal visibility**

Equipped with light beams that are visible from afar and a sensor allowing a progressive adjustment according to the ambient lighting.