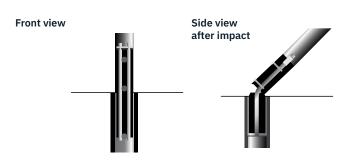

### **HOW IT WORKS?**

Equipped with two flexible steel rods, the pin connecting the post to their anchor is designed to yield when the post is damaged and allows it to be temporarily straightened following a low-speed impact.

### Failure property under impact:

NCHRP 350 Compliant Tests carried out at 35 and 100 km/h Breakage on 3600 Class: by bending

After 10 years of research and development in collaboration with municipalities and the Ministry of Transport, Kalifix™ technology entered the market in 1996. Kalifix™ was able to meet the objective of creating an eco-responsible, durable and economical product.