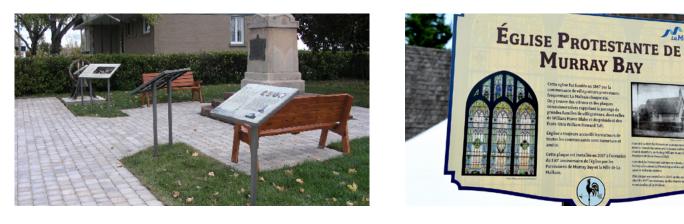

## **Interpretation panels**

Kalitec interpretation panels are ideal for your projects for parks, tourist circuits, identification of historic sites or heritage houses.

## Aesthetic and customizable design

Different design elements, supports, colors and sizes are available to choose from to blend in well with the environment.