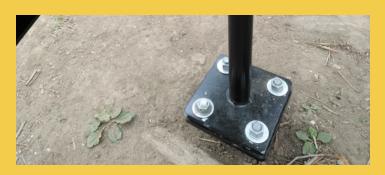

## Easy setup

Quick and easy installation in the ground or concrete with a fixing at the back for a finish without visible fasteners.

#### **Post options**

Premium quality posts are made of aluminum or hot-dip galvanized steel. Driven piles avoid the cost of a concrete base and reduce their environmental impact.