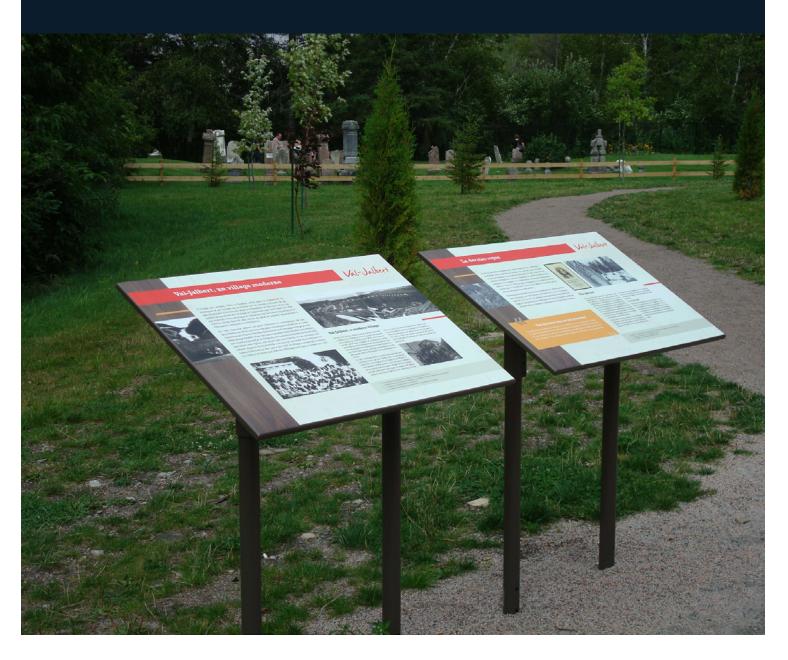

## **Interpretation panels**

Kalitec interpretation panels are ideal for your projects for parks, tourist circuits, identification of historic sites or heritage houses.

## Aesthetic and customizable design

Different design elements, supports, colors and sizes are available to choose from to blend in well with the environment.