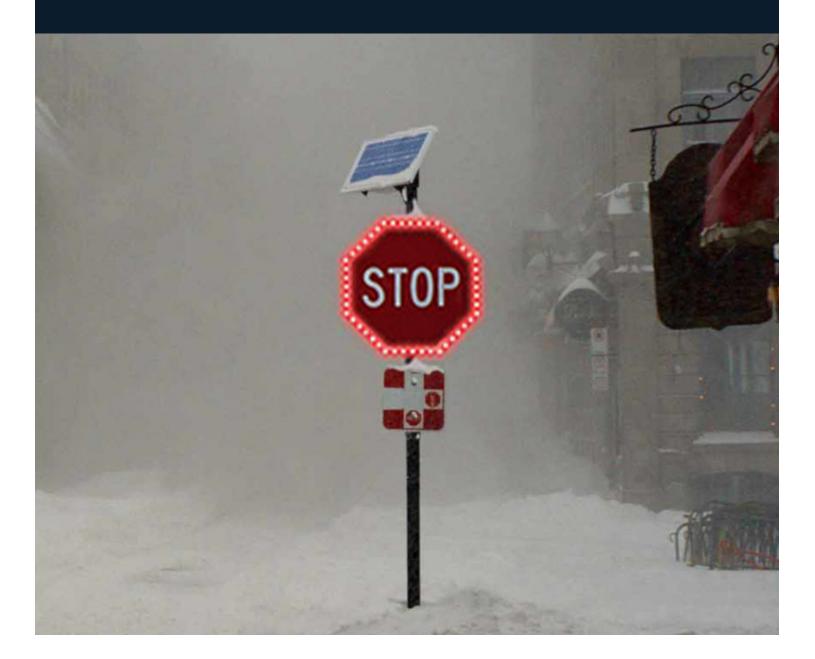

# **SMART SIGNAGE :** Flashing LED signs

Flashing LED signs reinforce signaling by increasing sign visibility for better road safety.

## **Optimal visibility**

Powerful lights visible from afar and equipped with a sensor, allowing for progressive adjustment of the lights according to the outside luminosity.

#### **Guaranteed durability**

Waterproof housing made of ultrarobust aluminum resistant to shocks or bad weather to operate all year long, no matter the climate.

#### Solar or electric powered

Solar energy with an autonomous system that does not require expensive infrastructure or connection to an electrical network.