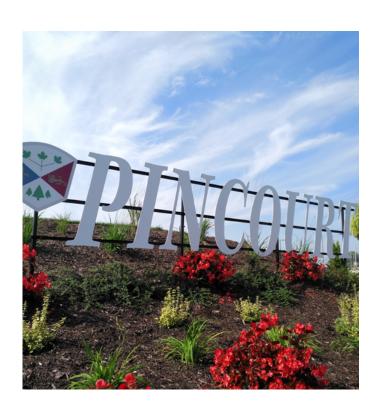

#### **Letter cutouts**

Custom cut and constructed from premium aluminum alloy.

Kalitec offers a 100% personalized graphic design service that includes a customizable combination of shapes, sizes, supports and visual elements for your signage.