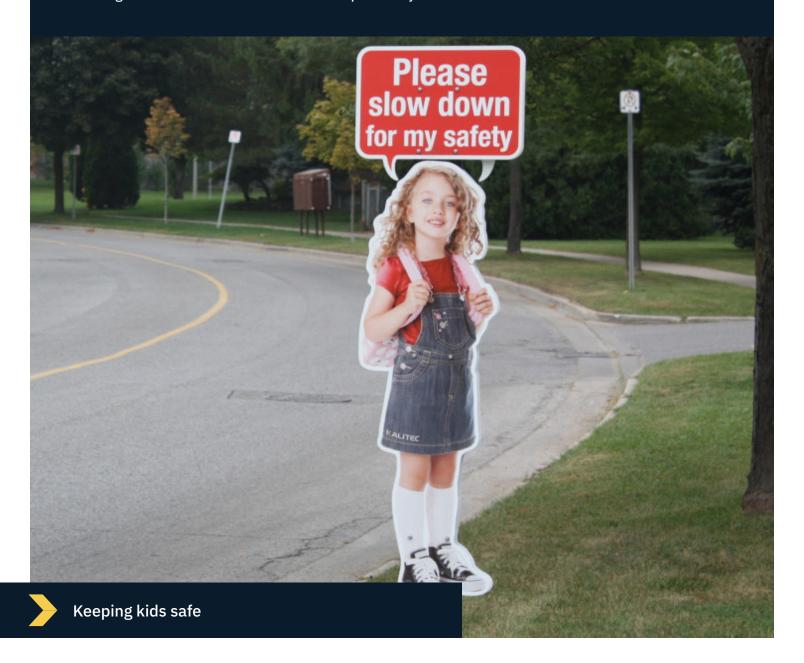

## Kalitec cutout

The Kalitec cutout displays the image of a realistic life-size child as well as an awareness message to encourage motorists to slow down in areas frequented by children.

#### Visible

Attracts attention from afar to slow down vehicles as soon as it enters drivers' field of vision.