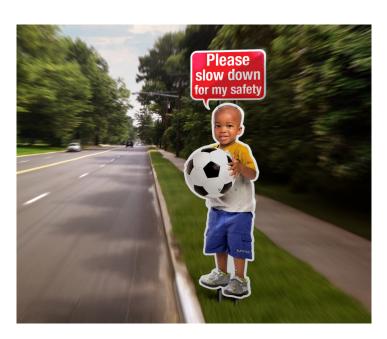

## Kalitec cutout

The Kalitec cutout displays the image of a realistic life-size child as well as an awareness message to encourage motorists to slow down in areas frequented by children.

#### **TWO AVAILABLE OPTIONS:**

- 1) Choose from standard models
- 2) Customize the image and the awareness message