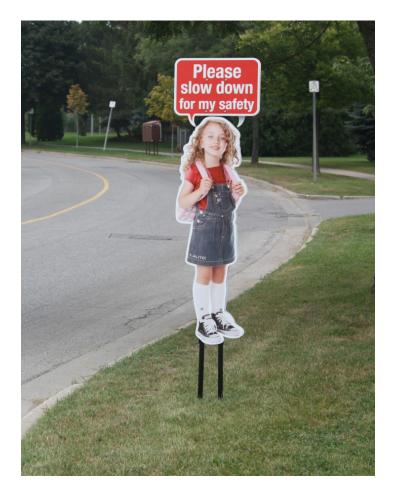

## Kalitec cutout

The Kalitec cutout displays the image of a realistic life-size child as well as an awareness message to encourage motorists to slow down in areas frequented by children.

#### Durable

Manufactured with quality materials to maximize lifespan.

| MODELS                                                                                                |                                                                                       |
|-------------------------------------------------------------------------------------------------------|---------------------------------------------------------------------------------------|
| FLEXIBLE                                                                                              | RIGID                                                                                 |
| → Installed in the center of the road.                                                                | → Installed on the side of the road.                                                  |
| → Creates a narrowing corridor, encouraging motorists<br>to slow down.                                | → Aluminum panels coated with Print Armor <sup>MC</sup> anti-<br>graffiti protection. |
| → Placed on a flexible 180 degree bendable Steel-Flex base that recovers immediately after an impact. | → Placed on two aluminum poles that can be installed<br>on any type of ground.        |