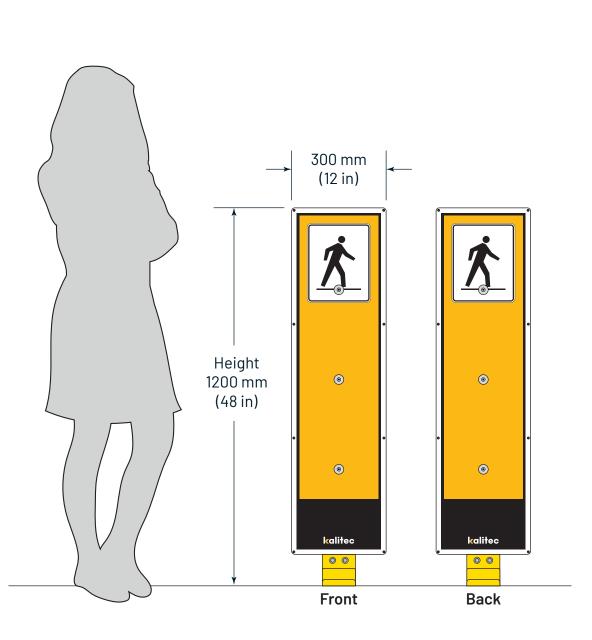

## **Data Sheet**

Kalitec's Flexible Marker are to be installed in the middle of the road to show message as well as making motorists to slow down. Thanks to its Steel-Flex core, the Marker will bend upon impact then go back to its vertical position. Prints are protected by a laminated anti-UV film.

## > Specifications

- Two (2x) 3 mm, clear polycarbonate (Lexan) sheets with printed, high intensity grade vinyl (custom print available)
- Installed on a Steel-Flex with stainless steel screws and rivets around the edges
  - The Steel-Flex is made of a painted, spring-steel blade and a flexible polymer base (see product's data sheet).