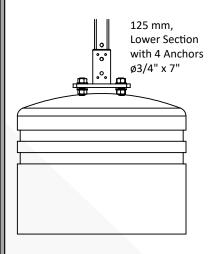

Option: Standard Anchors, in concrete

4 Anchors Kit ø3/4" x 7"

Option: Buried Anchor, in ground

1200 mm, Welded Plate Anchor with stabilizers

Option : Concrete Base, above ground (Base not included)