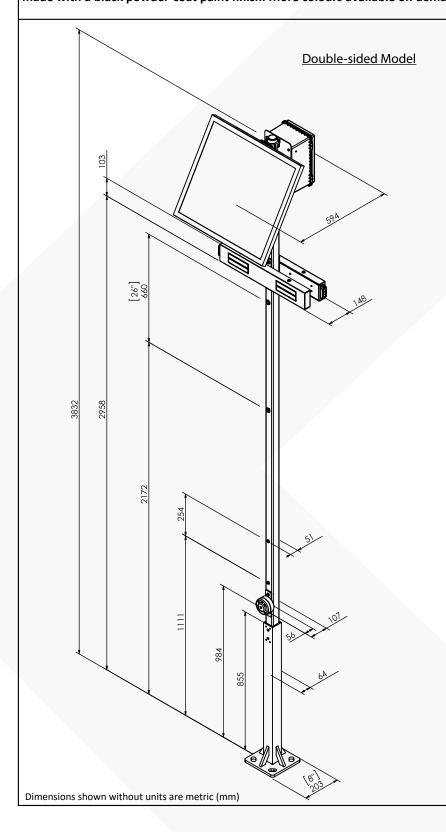

## Design

Modular system with weatherproof control box, allowing excellent protection of control module, battery and radio antenna. Easy access and maintenance, can run diagnosis and make transit time adjustments. Control module includes multiple indicator lights for battery, charging system and flashing pattern statuses. Post, beacon LED casing and solar panel bracket are all aluminum made with a black powder-coat paint finish. More colours available on demand.