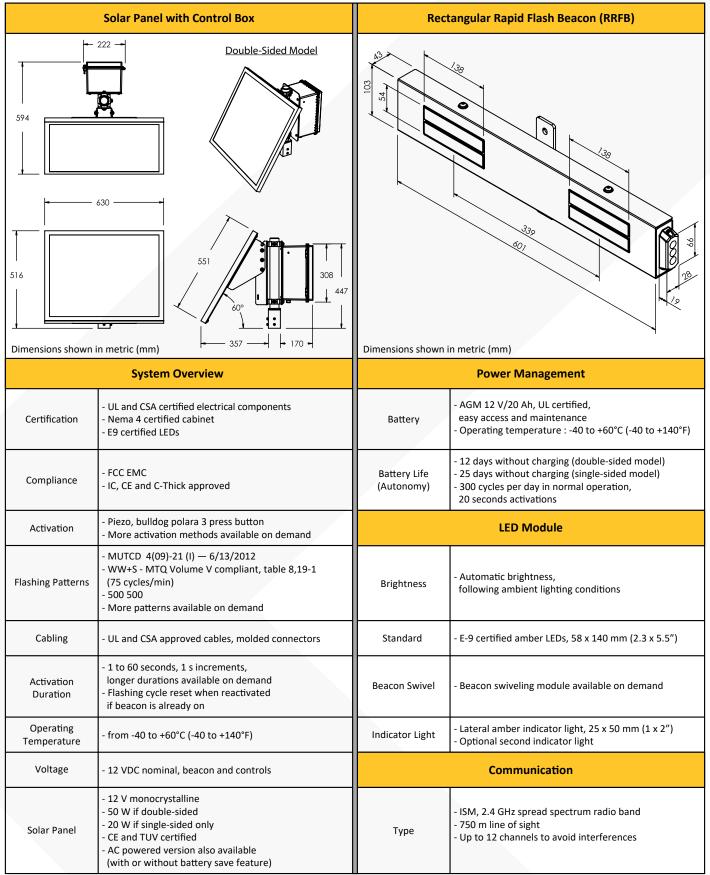

## Design

Modular system with weatherproof control box, allowing excellent protection of control module, battery and radio antenna. Easy access and maintenance, can run diagnosis and make transit time adjustments. Control module includes multiple indicator lights for battery, charging system and flashing pattern statuses. Post, beacon LED casing and solar panel bracket are all aluminum made with a black powder-coat paint finish. More colours available on demand.