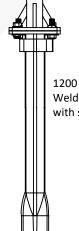

Option: Standard Anchors, in concrete

4 Anchors Kit ø3/4" x 7"

Option: Buried Anchor, in ground

1200 mm, Welded Plate Anchor with stabilizers

Option : Concrete Base, above ground (Base not included)