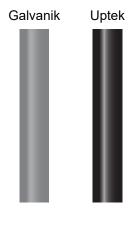

 Metallik Series: Metallic polyester powder, choice of colours

(see standard chart)

Uptek Series: Polyester powder, smooth or textured black

 Galvanik Series: Natural aluminium