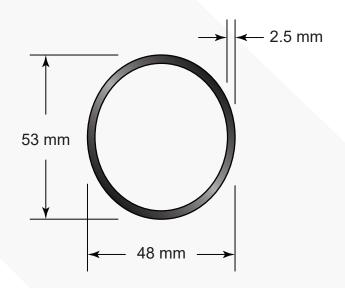

## Specifications

- Elliptical steel tubing
- Hot dip galvanization treatment ASTM A-123, CSA G164 M-92
- ASTM A 500 grade C (latest version)
- CSA 40.21 (latest version) Class C
- Nominal dimensions : 48 x 53 mm (1.9 x 2.1 in)
- Wall thickness:
- 2.5 mm (0.1 in)
- Lengths : 900, 1200, 1500, 1800, 2100, 2400, 2700, 3000, 3300, 3600 and 3900 mm (3, 4, 5, 6, 7, 8, 9, 10, 11, 12, 13 ft)
- Finishing end capapuchon de finition in black, high density polyethylene (HDPE) with UV-rays protection