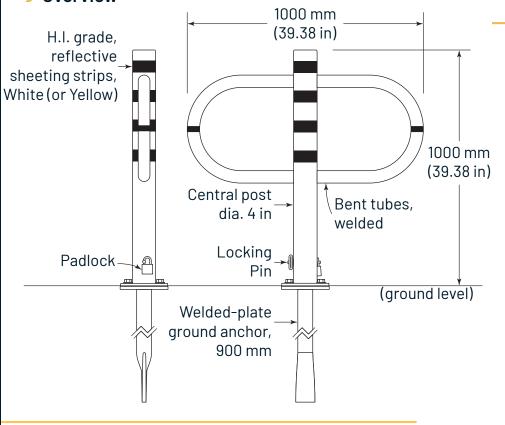

#### Overview

### > Specifications

Chicanes comprise two (2) structures placed so as to constrain users to slow down, installed especially near road and paths intersections

- Welded tubes with polyester powder-coating and H.I. grade reflective sheeting strips
- Removable Locking System with Pin and Padlock, which fastens Post to the Base, to facilitate emergency operations
- Standard dimensions (2-arms chicanes): Overall 1000 x 1000 mm (39.38 x 39.38 in) Central post dia. 102 x thick. 5.7 mm (dia. 4 x thick. 7/32 in) Variable arms length, maximum 900 mm (35.43 in)
- Installation on a Welded-plate Ground Anchor (900 mm), painted Uptek (black) steel, with four (4) 1/2-13 tapped holes
- Option: Cover Plate for Ground Anchor, once the base is removed for winter seasonal operations