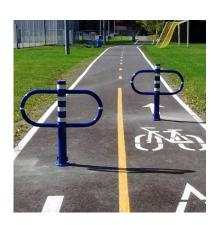

### > Specifications

Chicanes comprise two (2) structures placed so as to constrain users to slow down, installed especially near road and paths intersections

- Welded tubes with polyester powder-coating and H.I. grade reflective sheeting strips
- Removable Locking System with Pin and Padlock, which fastens Post to the Base, to facilitate emergency operations
- Standard dimensions (2-arms chicanes): Overall 1000 x 1000 mm (39.38 x 39.38 in) Central post dia. 102 x thick. 5.7 mm (dia. 4 x thick. 7/32 in) Variable arms length, maximum 900 mm (35.43 in)
- Installation on a Welded-plate Ground Anchor (900 mm), painted Uptek (black) steel, with four (4) 1/2-13 tapped holes
- Option: Cover Plate for Ground Anchor, once the base is removed for winter seasonal operations