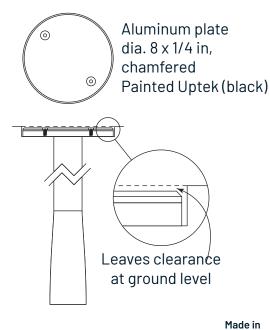

#### Cover Plate

### > Specifications

Chicanes comprise two (2) structures placed so as to constrain users to slow down, installed especially near road and paths intersections

- Welded tubes with polyester powder-coating and H.I. grade reflective sheeting strips
- Removable Locking System with Pin and Padlock, which fastens Post to the Base, to facilitate emergency operations
- Standard dimensions (2-arms chicanes): Overall 1000 x 1000 mm (39.38 x 39.38 in) Central post dia. 102 x thick. 5.7 mm (dia. 4 x thick. 7/32 in) Variable arms length, maximum 900 mm (35.43 in)
- Installation on a Welded-plate Ground Anchor (900 mm), painted Uptek (black) steel, with four (4) 1/2-13 tapped holes
- Option: Cover Plate for Ground Anchor, once the base is removed for winter seasonal operations