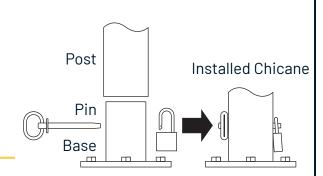

## Locking System

### > Specifications

Chicanes comprise two (2) structures placed so as to constrain users to slow down, installed especially near road and paths intersections

- Welded tubes with polyester powder-coating and H.I. grade reflective sheeting strips
- Removable Locking System with Pin and Padlock, which fastens Post to the Base, to facilitate emergency operations
- Standard dimensions (2-arms chicanes): Overall 1000 x 1000 mm (39.38 x 39.38 in) Central post dia. 102 x thick. 5.7 mm (dia. 4 x thick. 7/32 in) Variable arms length, maximum 900 mm (35.43 in)
- Installation on a Welded-plate Ground Anchor (900 mm), painted Uptek (black) steel, with four (4) 1/2-13 tapped holes
- Option: Cover Plate for Ground Anchor, once the base is removed for winter seasonal operations