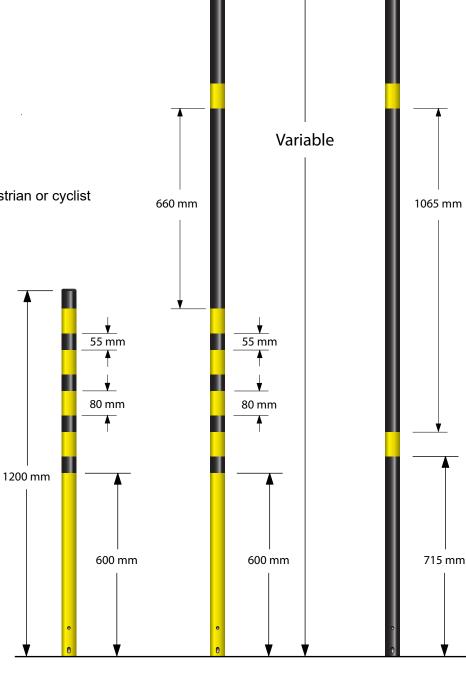

## Covering:

- Medium gloss, black, polyester powder paint
- Upper portion covered with a treated black polyethylene cap to protect it from UV rays
- Reflective strips based on your choice of :

### Securi-K+™:

- Amber coloured
- Diamond grade strips

#### Securi-K™:

- Bright yellow
- High-intensity grade strips
- Choice of custom logo or image of a pedestrian or cyclist

Note: Kalitec reserves the right to modify the design of the parts without notice