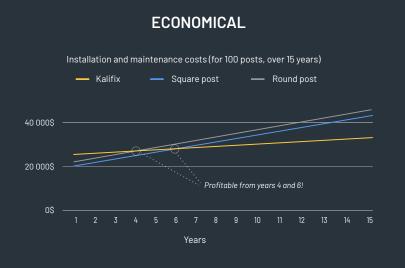

#### Safer

- Crash-tested (NCHRP-350)
- Straightening back & repair 365 days a year

#### Durable

- 40 years service life
- Hot-dip galvanizing