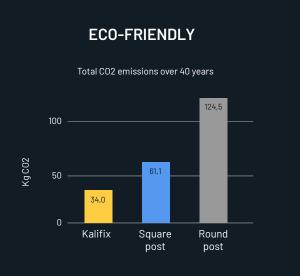

## Eco-responsible

- Materials up to 95% reusable after impact
- Up to 4x fewer GHG emissions over its lifetime