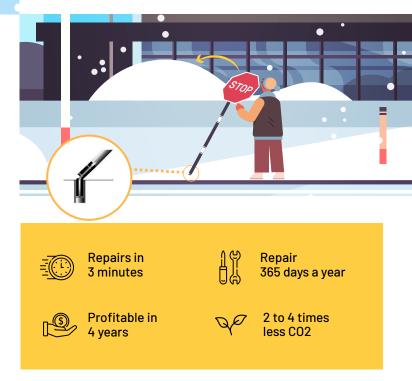

### **HOW IT WORKS?**

Equipped with two flexible steel rods, the pin connecting the post to their anchor is designed to yield when the post is damaged and allows it to be temporarily straightened following a low-speed impact.

#### Safer

- Crash-tested (NCHRP-350)
- Straightening back & repair 365 days a year

## Eco-responsible

- Materials up to 95% reusable after impact
- Up to 4x fewer GHG emissions over its lifetime